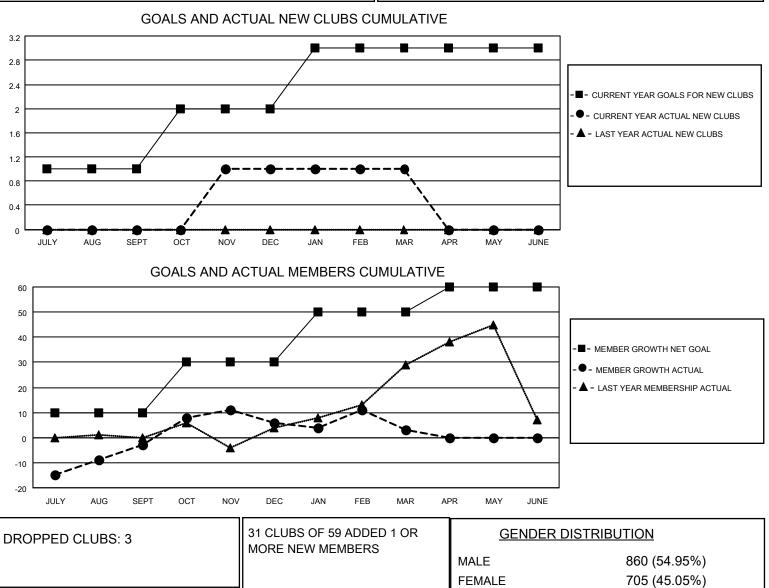

## LOCATION HAWAII

District 50

Results as of: 3/31/2022

| Clubs                 |               |           |               | Members               |                          |                         |                                                    |
|-----------------------|---------------|-----------|---------------|-----------------------|--------------------------|-------------------------|----------------------------------------------------|
| RESULTS FOR 2021-2022 |               |           |               | RESULTS FOR 2021-2022 |                          |                         |                                                    |
| QUARTER               | NEW CLUB GOAL | NEW CLUBS | DROPPED CLUBS | QUARTER               | EMBER GROWTH NET<br>GOAL | MEMBER GROWTH<br>ACTUAL | DROPPED<br>MEMBERS ACTUAL<br>(including transfers) |
| JULY/AUG/SEPT         | 1             | 0         | 0             | JULY/AUG/SEPT         | 10                       | 49                      | 46                                                 |
| OCT/NOV/DEC           | 1             | 1         | 1             | OCT/NOV/DEC           | 20                       | 82                      | 68                                                 |
| JAN/FEB/MAR           | 1             | 0         | 2             | JAN/FEB/MAR           | 20                       | 49                      | 40                                                 |
| APR/MAY/JUNE          | 0             | 0         | 0             | APR/MAY/JUNE          | 10                       | 0                       | 0                                                  |

|                 |     |                                              | FEMALE                    | 705 (45.05%) |
|-----------------|-----|----------------------------------------------|---------------------------|--------------|
| DROPPED MEMBERS |     |                                              | NON BINARY                | 0 (0.00%)    |
| DECEASED        | 14  |                                              | PREFER NOT TO ANSWER      | 0 (0.00%)    |
| CLUB CANCELLED  | 14  |                                              |                           | 014          |
| OTHER           | 126 | CLICK HERE FOR CUMULATIVE<br>MEMBERSHIP DATA | TOTAL FAMILY UNIT MEMBERS | ; 244        |
| TOTAL           | 154 |                                              |                           | 5 DUE0 120   |
| TOTAL           | 134 |                                              | FAMILY MEMBERS PAYING HAI | F DUES 129   |
|                 |     |                                              |                           |              |